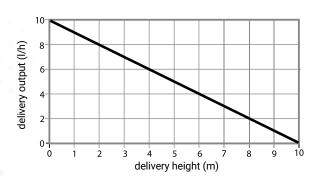

**10 l/h** 2,6 gal/h

**10 m** 32,8 ft

27 db(A) DIN EN 3745 ~ < 20 db(A) DIN EN 3744

### **Technical data**

| For air conditioners up to [kW]    | 10                                                                   |
|------------------------------------|----------------------------------------------------------------------|
| Drive                              | Solenoid pump                                                        |
| Mains voltage & frequency          | 110V or 230V, 50/60Hz                                                |
| Power consumption [W]              | Operation: 8   Standby: 1                                            |
| Max. flow rate [I/h]               | 10                                                                   |
| Max. delivery height [m]           | 10                                                                   |
| Switch points<br>float switch [mm] | Alarm: max. 23<br>Start: 18 ±1<br>Stop: 14 ±1                        |
| Alarm switch                       | max. 230V, 8A (ohmic load)<br>NO normally open<br>NC normally closed |
| Pressure, suction hose [mm]        | 6 x 1,5                                                              |