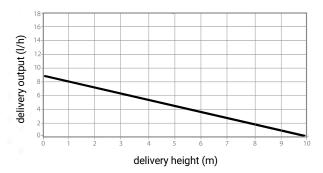

#### **Performance**

**9 l/h** 2,4 gal/h

**10 m** 32,8 ft

29 db(A) DIN EN 3745 ~ < 23 db(A) DIN EN 3744

# **Technical data**

| For | air | COL | ditio  | nore  | un | tο | [kW]  | 10 |
|-----|-----|-----|--------|-------|----|----|-------|----|
| FUL | all | COL | IUILIG | Juers | uυ | w  | IKVVI | 10 |

| Drive                           | Solenoid pump               |
|---------------------------------|-----------------------------|
| Mains voltage & frequency       | 230V, 50/60Hz               |
| Power consumption [W]           | Operation: 15   Standby: 1  |
| Max. flow rate [l/h]            | 9                           |
| Max. delivery height [m]        | 10                          |
| Max. suction height [m]         | 1,5                         |
| Pump unit L x W x H [mm]        | 151 x 33 x 33               |
| Float switch L x W x H [mm]     | 82 x 39 x 39                |
| Switch points float switch [mm] | Start: 18 ±1<br>Stop: 14 ±1 |
| Pressure, suction hose [mm]     | 6 x 1,5                     |