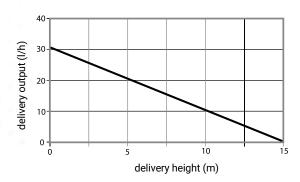

# **Technical data**

| For air conditioners up to [kW] | 30                                                                   |
|---------------------------------|----------------------------------------------------------------------|
| Drive                           | Solenoid pump                                                        |
| Mains voltage & frequency       | 230V, 50/60Hz                                                        |
| Power consumption [W]           | Operation: 30   Standby: 2,5                                         |
| Max. flow rate [I/h]            | 32                                                                   |
| Max. delivery height [m]        | 15                                                                   |
| Tank capacity [I]               | 2                                                                    |
| Pump unit L x W x H [mm]        | 244 x 174 x 144                                                      |
| Alarm switch                    | max. 230V, 8A (ohmic load)<br>NO normally open<br>NC normally closed |
| Switch points float switch [mm] | Alarm: 52±2<br>Start: 40 ±2<br>Stop: 30 ±2                           |