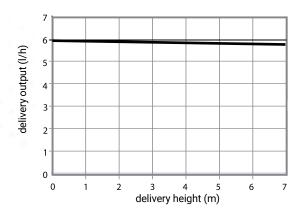

pump. The very slow movement of the piston produces sensationally quiet noise emissions. Regardless of the maximum pumping height, the pump delivers a constant pumping performance.

#### **Performance**